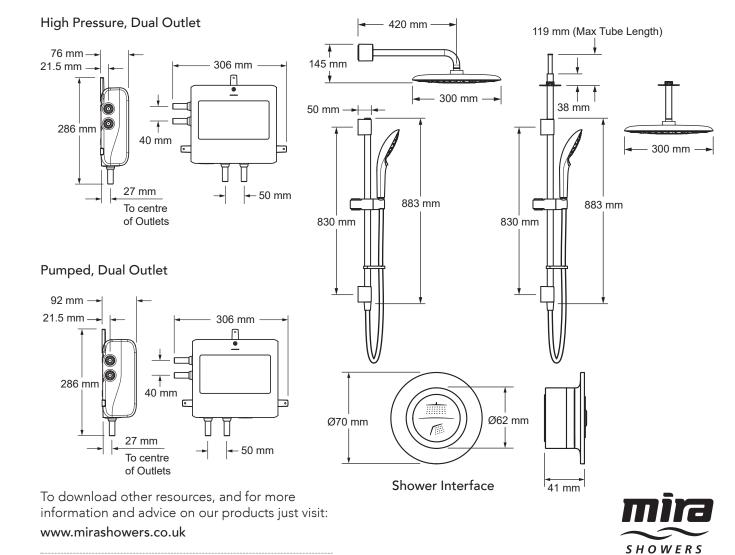

#### **Tech Details**

Water entry points - Back, Rear Fed; Top, Ceiling Fed Inlet connections: 15mm push fit isolators (supplied) or 15mm compression Data connection between digital mixer and controller: Low voltage data cable Inlet connections: 15mm push fit isolators (supplied) or 15mm compression Outlet connection: 15mm push fit isolators (supplied) or 15mm compression Data connection between digital mixer and controller: Low voltage data cable Supply voltage: 230v +10% Supply rating: 3 amp fused plug Minimum maintained pressure: Pumped: 0.01 bar (10 cm head); High Pressure: 1.0 bar (10 metre head) Maximum maintained pressure: Pumped: 1.0 bar (10 metre head); High Pressure: 5.0 bar (50 metre head)

Maximum static pressure: Pumped: 1.0 bar (10 metre head); High Pressure: 10.0 bar (100 metre head)

#### Dimensions