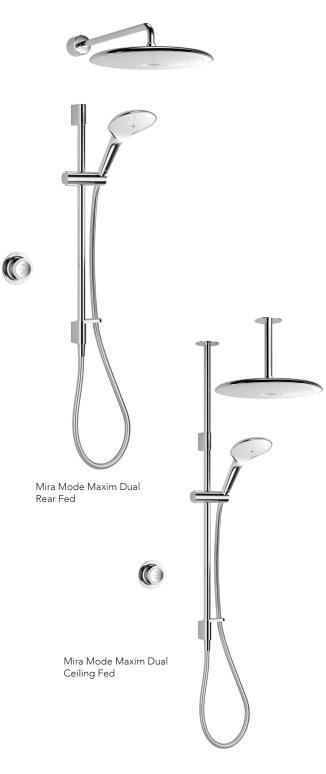

# Mira Mode Maxim Dual Shower

Digital Mixer

## An Immersive showering experience like no other.

| Description                                                      | Colour | Product No. |
|------------------------------------------------------------------|--------|-------------|
| Mira Mode Maxim Dual Shower,<br>Rear Fed (High Pressure)         | Chrome | 1.1980.013  |
| Mira Mode Maxim Dual Shower,<br>Rear Fed (Pumped for Gravity)    | Chrome | 1.1980.014  |
| Mira Mode Maxim Dual Shower,<br>Ceiling Fed (High Pressure)      | Chrome | 1.1980.015  |
| Mira Mode Maxim Dual Shower,<br>Ceiling Fed (Pumped for Gravity) | Chrome | 1.1980.016  |

Personalise showering settings using the Mira Mode app

30cm deluge head and Mira Switch showerhead

To download other resources, and for more information and advice on our products just visit: www.mirashowers.co.uk